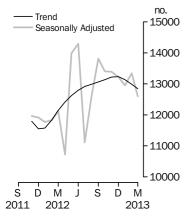

#### **Dwelling units approved**

#### TOTAL DWELLING UNITS

- The trend estimate for total dwellings approved fell 1.2% in March and has fallen for three months.
- The seasonally adjusted estimate for total dwellings approved fell 5.5% in March following a rise of 3.0% in the previous month.

Brian Pink Australian Statistician

The trend estimate for Australia fell 1.2% in March.

In seasonally adjusted terms the estimate fell 5.5% to 12,599 dwellings.

The trend estimate for private sector houses approved rose 0.2% in March.