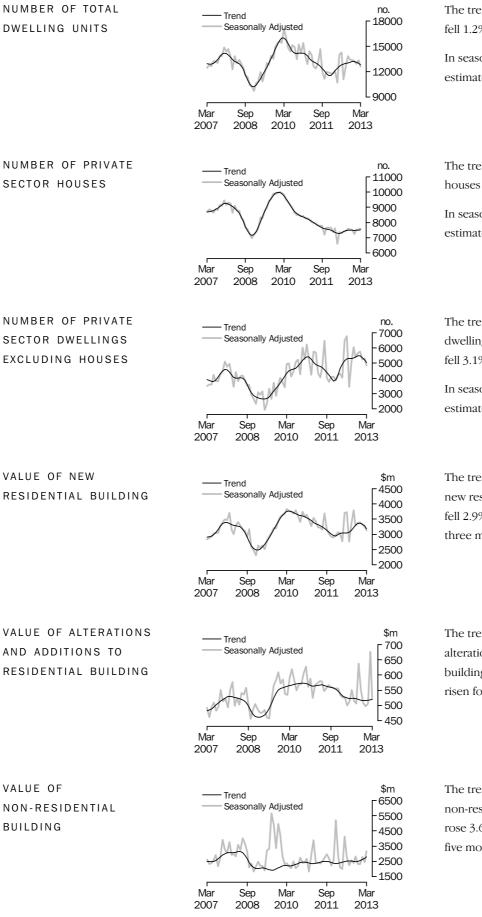

#### TOTAL DWELLING UNITS

- The trend estimate for total dwellings approved fell 1.2% in March and has fallen for three months.
- The seasonally adjusted estimate for total dwellings approved fell 5.5% in March following a rise of 3.0% in the previous month.

#### PRIVATE SECTOR HOUSES

- The trend estimate for private sector houses approved rose 0.2% in March and has risen for three months.
- The seasonally adjusted estimate for private sector houses rose 0.4% in March and has risen for three months.

#### PRIVATE SECTOR DWELLINGS EXCLUDING HOUSES

- The trend estimate for private sector dwellings excluding houses fell 3.1% in March and has fallen for three months.
- The seasonally adjusted estimate for private sector dwellings excluding houses fell 8.3% in March following a rise of 1.3% in the previous month.

#### VALUE OF BUILDING APPROVED

- The trend estimate of the value of total building approved rose 0.1% in March and has risen for 14 months. The value of residential building fell 2.4% and has fallen for three months. The value of non-residential building rose 3.6% and has risen for five months.
- The seasonally adjusted estimate of the value of total building approved rose 7.0% in March following a fall of 4.1% in the previous month. The value of residential building fell
   6.9% following a rise of 2.4% in the previous month. The value of non-residential building rose 29.4% following a fall of 12.9% in the previous month.

Brian Pink Australian Statistician

The trend estimate for Australia fell 1.2% in March.

In seasonally adjusted terms the estimate fell 5.5% to 12,599 dwellings.

The trend estimate for private sector houses approved rose 0.2% in March.

In seasonally adjusted terms the estimate rose 0.4% to 7,586 houses.

The trend estimate for private sector dwelling units excluding houses fell 3.1% in March.

In seasonally adjusted terms the estimate fell 8.3% to 4,859 dwellings.

The trend estimate for the value of new residential building approved fell 2.9% in March and has fallen for three months.

The trend estimate for the value of alterations and additions to residential building rose 0.3% in March and has risen for four months.

The trend estimate for the value of non-residential building approved rose 3.6% in March and has risen for five months.

The trend estimate for total number of dwelling units approved in New South Wales fell 3.7% in March and has fallen for three months. The trend estimate for the number of private sector houses rose 0.6% in March and has risen for 12 months.