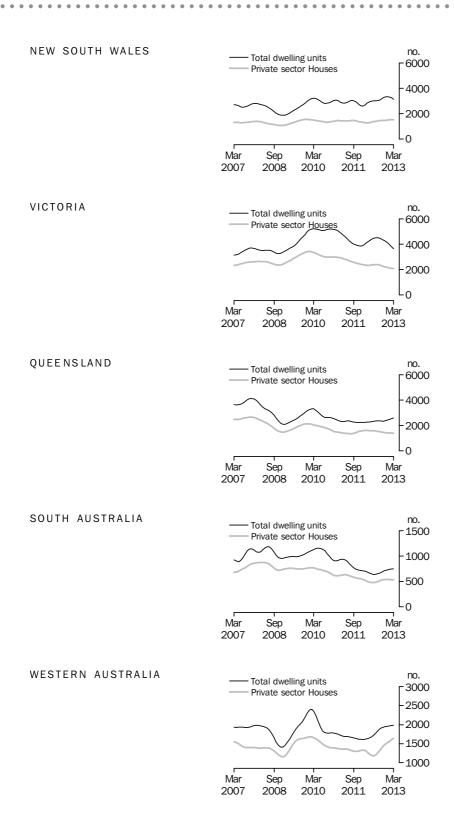

The trend estimate for the value of non-residential building approved rose 3.6% in March and has risen for five months.

The trend estimate for total number of dwelling units approved in New South Wales fell 3.7% in March and has fallen for three months. The trend estimate for the number of private sector houses rose 0.6% in March and has risen for 12 months.

The trend estimate for total number of dwelling units approved in Victoria fell 3.6% in March and has fallen for eight months. The trend estimate for the number of private sector houses fell 0.9% in March and has fallen for eight months.

The trend estimate for total number of dwelling units approved in Queensland rose 2.4% in March and has risen for five months. The trend estimate for the number of private sector houses fell 0.7% in March and has fallen for 13 months.

The trend estimate for total number of dwelling units approved in South Australia rose 0.2% in March and has risen for nine months. The trend estimate for the number of private sector houses fell 0.7% in March and has fallen for three months.

The trend estimate for total number of dwelling units approved in Western Australia rose 0.7% in March and has risen for 14 months. The trend estimate for the number of private sector houses rose 2.3% in March and has risen for nine months.