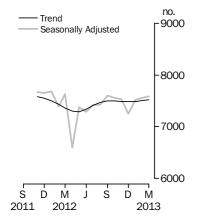

#### **Private sector houses approved**

#### PRIVATE SECTOR HOUSES

- The trend estimate for private sector houses approved rose 0.2% in March and has risen for three months.
- The seasonally adjusted estimate for private sector houses rose 0.4% in March and has risen for three months.

Brian Pink Australian Statistician

The trend estimate for Australia fell 1.2% in March.

In seasonally adjusted terms the estimate fell 5.5% to 12,599 dwellings.

The trend estimate for private sector houses approved rose 0.2% in March.

In seasonally adjusted terms the estimate rose 0.4% to 7,586 houses.

The trend estimate for private sector dwelling units excluding houses fell 3.1% in March.

In seasonally adjusted terms the estimate fell 8.3% to 4,859 dwellings.