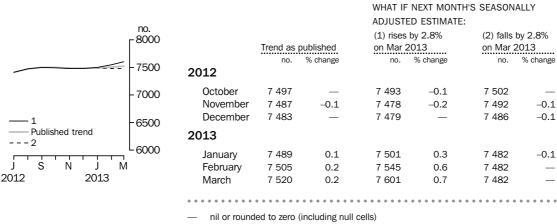

#### **Private sector houses approved**

#### PRIVATE SECTOR HOUSES

- The trend estimate for private sector houses approved rose 0.2% in March and has risen for three months.
- The seasonally adjusted estimate for private sector houses rose 0.4% in March and has risen for three months.

Brian Pink Australian Statistician

The trend estimate for Australia fell 1.2% in March.

In seasonally adjusted terms the estimate fell 5.5% to 12,599 dwellings.

The trend estimate for private sector houses approved rose 0.2% in March.

In seasonally adjusted terms the estimate rose 0.4% to 7,586 houses.

The trend estimate for private sector dwelling units excluding houses fell 3.1% in March.

In seasonally adjusted terms the estimate fell 8.3% to 4,859 dwellings.